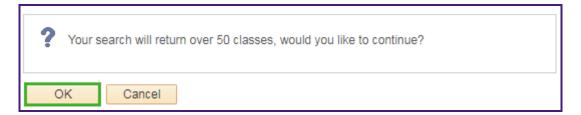

Enter the desired information into the **Instructor Last Name** field. Enter "Beal".

Click the **Search** button to view a list of classes meeting your search criteria.

11. You may receive a warning message stating the large number of classes will be returned and asking if you wish to continue.