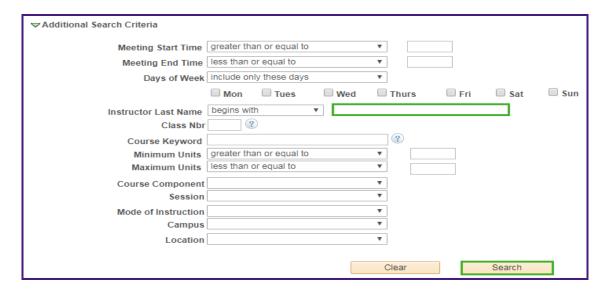

Click the **Additional Search Criteria** icon to view additional search options.

10. You can include additional search criteria to narrow your search results, such as searching by Instructors Last Name.

Enter the desired information into the **Instructor Last Name** field. Enter "Beal".

Click the **Search** button to view a list of classes meeting your search criteria.

11. You may receive a warning message stating the large number of classes will be returned and asking if you wish to continue.