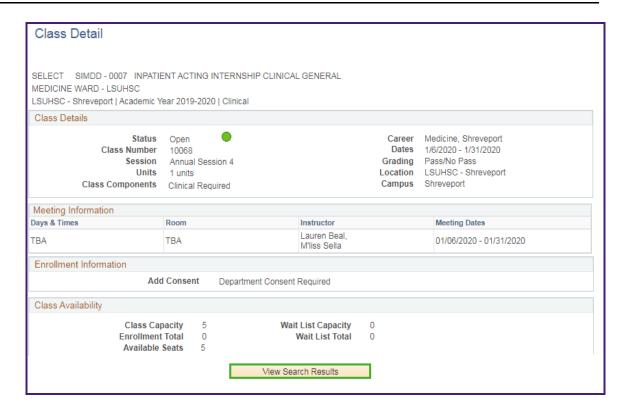

12. A listing of class for which Lauren Beal is an instructor displays.

Click the Class Detail link to view class details.

13. Click the View Search Results button to return to the Search for Classes page.