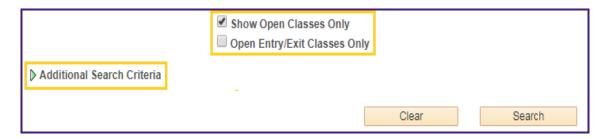

8. Click the Course Career drop-down menu and select a Course Career from the list.

9. The **Show Open Classes Only** is selected by default, if you want to include Closed Classes in the search **Uncheck** this options.

Click the **Additional Search Criteria** icon to view additional search options.

10. You can include additional search criteria to narrow your search results, such as searching by Instructors Last Name.