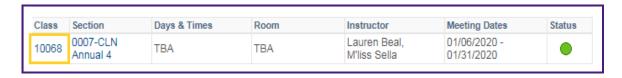

12. A listing of class for which Lauren Beal is an instructor displays.

Click the Class Detail link to view class details.

13. Click the View Search Results button to return to the Search for Classes page.