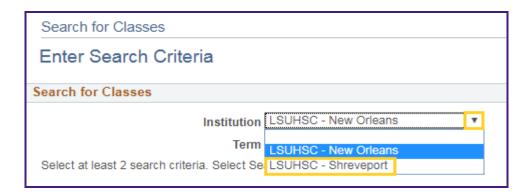

## **Search for Classes**

To view the schedule of classes for any term:

1. Click the **Faculty Center** tile.

2. Click the **Search** tab.

3. Click the **Search for Classes** tab.

4. Click the **Institution** drop-down to select an Institution from the list.