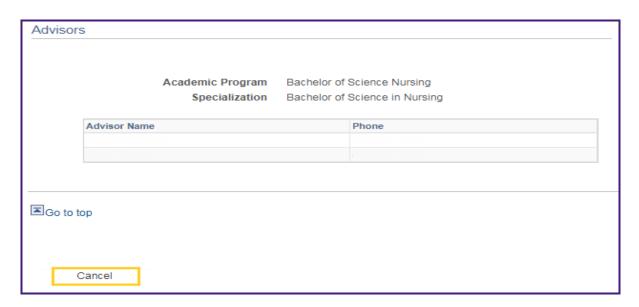

Click the **Advisor** details link to find additional contact information.

18. Click the **Cancel** button to return to the *Advisee Student Center*.

19. Click the **Return To Search** button to search for an advisee using his/her **Student ID**.