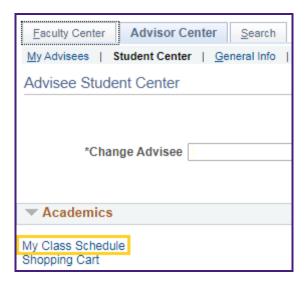

4. Click the My Class Schedule link to view the advisee's Class Schedule.

5. The selected advisee's *Class Schedule* displays.

6. Click the **Cancel** button to return to the *Advisee Student Center* page.