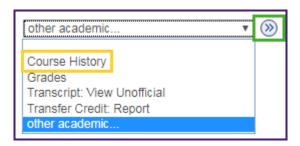

7. Click the **other academic** drop-down to access one of the following options from the list: *Course History, Grades, Unofficial Transcripts, or Transfer Credit Report.* 

Click the **Go** button.

8. The Advisee Course History displays.