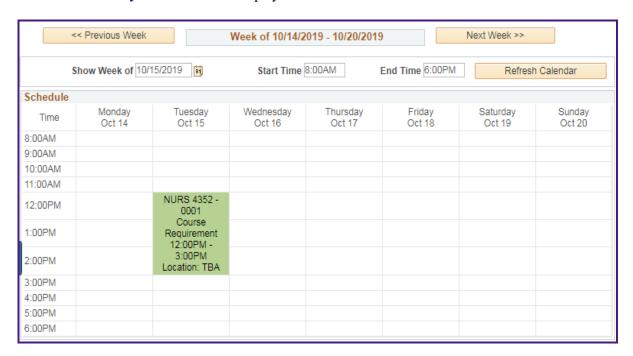

9. Click the **Cancel** button to return to the **Advisee Student Center**.

10. Click the Weekly Schedule link to see a calendar view of the advisee's weekly schedule.

The Advisee Weekly Class Schedule displays.