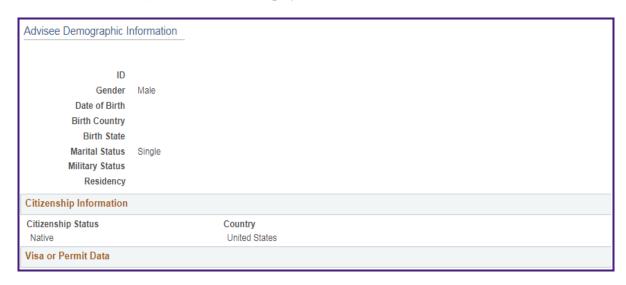

11. Click the **Cancel** button to return to the *Advisee Student Center*.

12. Click the **Demographic Data** link.

The advisee *Demographic Information* displays.

13. Click the **Cancel** button to return to the *Advisee Student Center*.