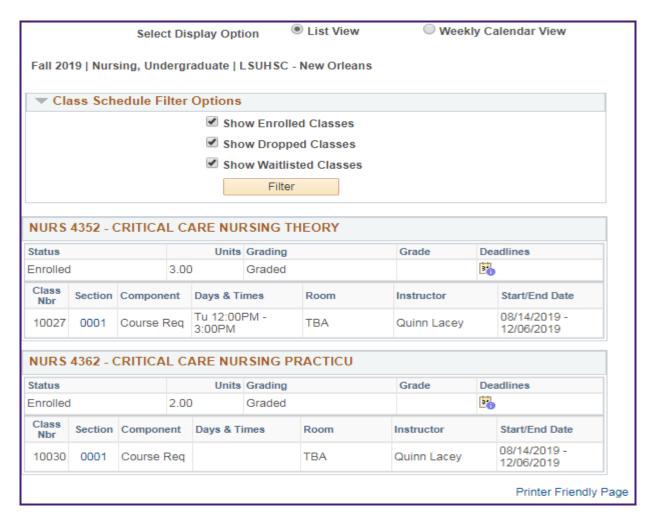

4. Click the My Class Schedule link to view the advisee's Class Schedule.

5. The selected advisee's *Class Schedule* displays.

6. Click the **Cancel** button to return to the *Advisee Student Center* page.