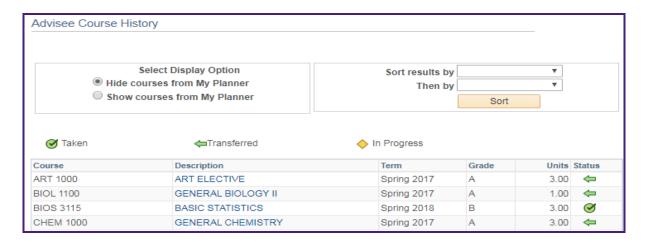

7. Click the **other academic** drop-down to access one of the following options from the list: *Course History, Grades, Unofficial Transcripts, or Transfer Credit Report.* 

Click the **Go** button.

8. The Advisee Course History displays.