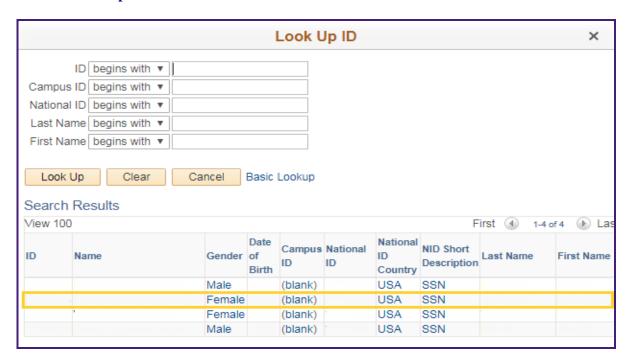

20. Click the **Look up ID** button.

21. A list of student advisees' display.

Select the advisee by clicking the blue **Name** link or **any blue** link on the row, such as the *Student ID*.

22. The advisee's *Student ID* defaults into the **ID** field.

Click the **Search** button to view the *Advisee Student Center*.

23. You can view a different advisee by clicking the drop-down button to the right of the **Change Advisee** field and selecting an advisee from the list.