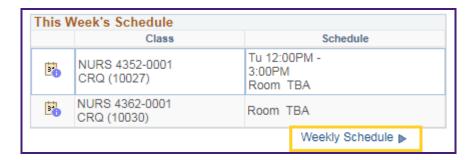

9. Click the **Cancel** button to return to the **Advisee Student Center**.

10. Click the Weekly Schedule link to see a calendar view of the advisee's weekly schedule.

The Advisee Weekly Class Schedule displays.