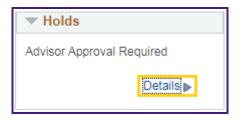

14. The **Holds** section lists the **Service Indicators**.

Click the **Details** link to view additional **Holds** (**Service Indicators**) information. The **Advisee Holds** information displays and indicates the *type of Hold*, *Start Term and Date*, and *the department placing the Hold*.