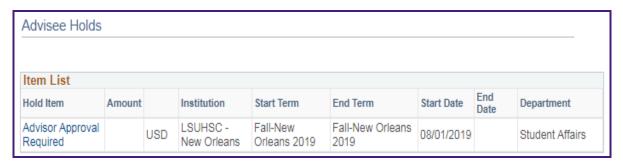

14. The **Holds** section lists the **Service Indicators**.

Click the **Details** link to view additional **Holds** (**Service Indicators**) information. The **Advisee Holds** information displays and indicates the *type of Hold*, *Start Term and Date*, and *the department placing the Hold*.