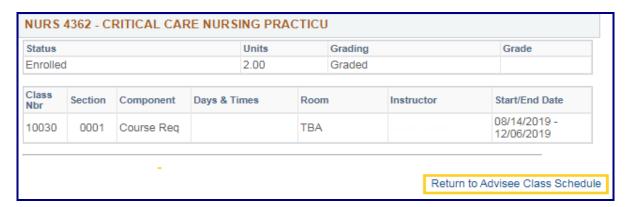

11. Click the **Return to Advisee Class Schedule** link to return to the *Class Schedule* page.

12. NOTE: You can choose to use the Class Schedule Filter Options to view all or a combination of Enrolled, Dropped or Waitlisted classes. Uncheck the options you do not want to view and then click the Filter button.