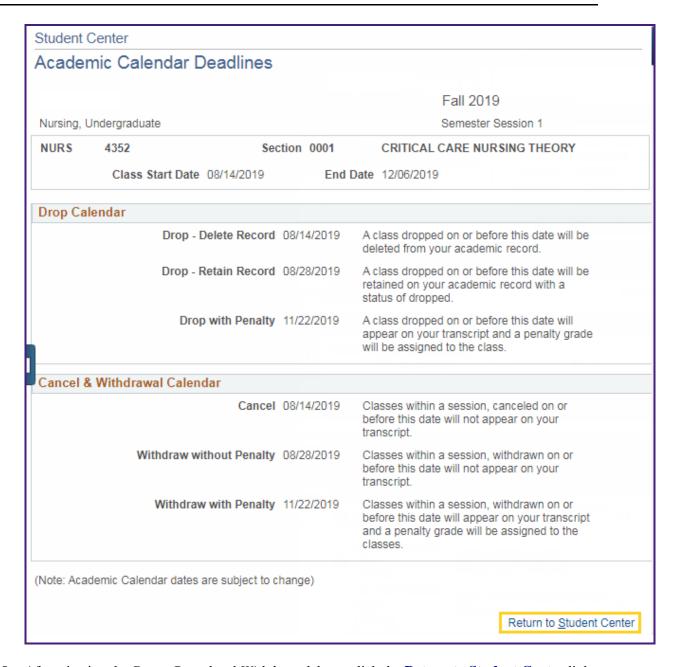

3. Click the View Student Details link.

4. Click the Academic Calendar Deadlines icon.

5. After viewing the *Drop*, *Cancel* and *Withdrawal* dates, click the **Return to Student Center** link to return to the *Class Schedule* page.