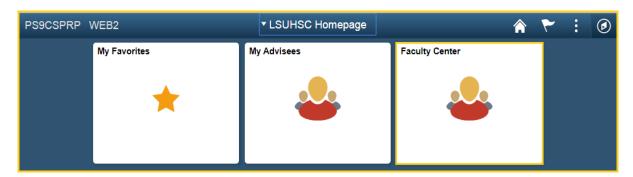

## **View Advisee Class Schedules**

Access the View Advisee Class Schedules to view an advisee's class schedule, weekly schedule, and academic calendar deadlines.

1. Click the **Faculty Center** tile.

2. Click the **Advisor Center** tab.