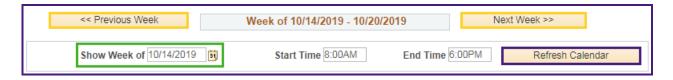

13. Click the Weekly Calendar View option to see a calendar view of the weekly schedule.

14. You can use the next week or previous week buttons to access additional weeks.

You can select a week by entering the date into the **Show Week of** field or click on the calendar icon to display the drop-down calendar.

After selecting a date from the calendar, click the **Refresh Calendar** button.

15. Click the **Cancel** button located at the bottom of the **Class Schedule** page to return to the *Advisee Student Center* page.