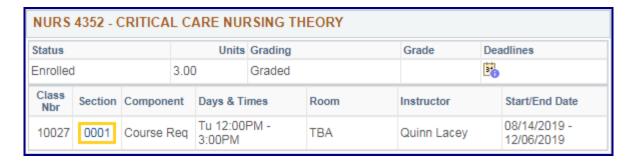

6. Click the My Class Schedule link to view the Class Status, Units, Grade and Instructor.

Page 2 Date Created: 10/22/2019

7. To view class details, click the **Section** link.

8. Click the **Return to Advisee Class Schedule** link to return to the *Class Schedule* page.