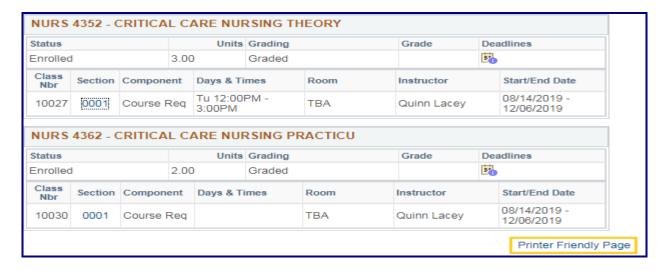

6. Click the My Class Schedule link to view the Class Status, Units, Grade and Instructor.

Page 2 Date Created: 10/22/2019

7. To view class details, click the **Section** link.

8. Click the **Return to Advisee Class Schedule** link to return to the *Class Schedule* page.