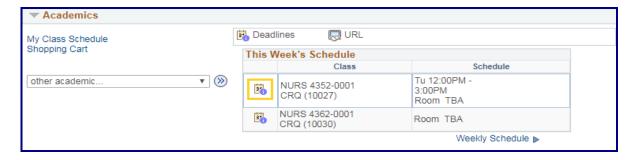

13. Click the Weekly Calendar View option to see a calendar view of the weekly schedule.

14. You can use the next week or previous week buttons to access additional weeks.

You can select a week by entering the date into the **Show Week of** field or click on the calendar icon to display the drop-down calendar.

After selecting a date from the calendar, click the **Refresh Calendar** button.

15. Click the **Cancel** button located at the bottom of the **Class Schedule** page to return to the *Advisee Student Center* page.

16. You can also access the **Weekly Schedule** from the *Advisee Student Center* main page by clicking the **Weekly Schedule** link.

17. Click the **My Advisees** tab to return to the **My Advisees** main page.