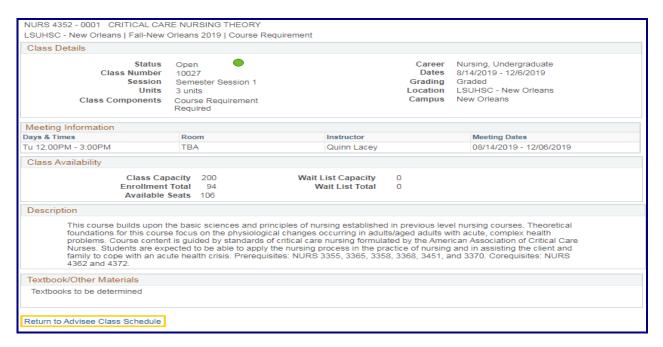

6. Click the My Class Schedule link to view the Class Status, Units, Grade and Instructor.

Page 2 Date Created: 10/22/2019

7. To view class details, click the **Section** link.

8. Click the **Return to Advisee Class Schedule** link to return to the *Class Schedule* page.