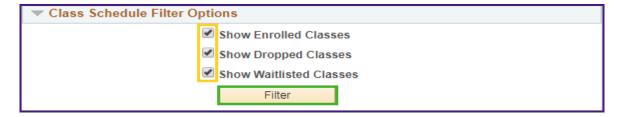

11. Click the **Return to Advisee Class Schedule** link to return to the *Class Schedule* page.

12. NOTE: You can choose to use the Class Schedule Filter Options to view all or a combination of Enrolled, Dropped or Waitlisted classes. Uncheck the options you do not want to view and then click the Filter button.