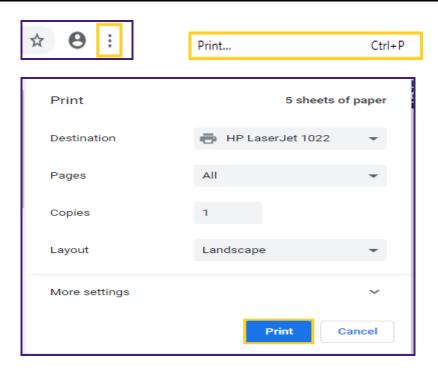

9. Click the **Printer Friendly Page** to print the *Class Schedule*.

10. Click the **Customize and control Google Chrome** (3 dots) button in the top right corner of your browser, select the **Print** option from the Menu list, and then click **Print** to print the class schedule to your default printer.