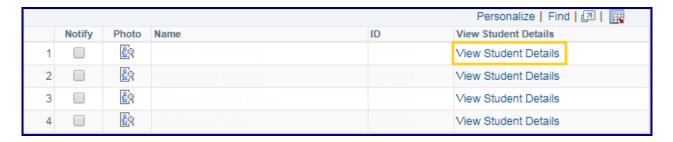

3. Click the View Student Details link.

4. Click the Academic Calendar Deadlines icon.

5. After viewing the *Drop*, *Cancel* and *Withdrawal* dates, click the **Return to Student Center** link to return to the *Class Schedule* page.