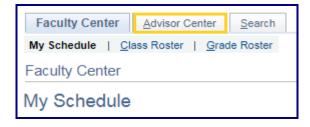

## **View Advisee Class Schedules**

Access the View Advisee Class Schedules to view an advisee's class schedule, weekly schedule, and academic calendar deadlines.

1. Click the **Faculty Center** tile.

2. Click the **Advisor Center** tab.