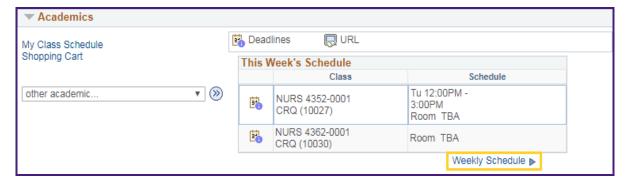

16. You can also access the **Weekly Schedule** from the *Advisee Student Center* main page by clicking the **Weekly Schedule** link.

17. Click the **My Advisees** tab to return to the **My Advisees** main page.